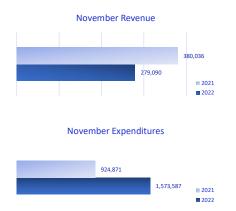

| 2.02 FINANCE                                                             |   |             |        |
|--------------------------------------------------------------------------|---|-------------|--------|
| A. Finance Report – Requesting Board review and accept the year-to-date  | 2 | Accept/     | Agency |
| finance report (attached).                                               |   | Matt        |        |
| Action Requested: Accept                                                 |   |             |        |
| B. Five-Year Forecast – Requesting Board review of the updated Five-Year | 2 | Discussion/ | Agency |
| Forecast (attached).                                                     |   | Matt        |        |
| Action Requested: Discussion/Information                                 |   |             |        |
| 2.03 COMMUNITY HEALTH                                                    |   | Jen         |        |
| 2.04 ENVIRONMENTAL HEALTH                                                |   | Dustin      |        |
| 2.05 PREVENTATIVE HEALTH                                                 |   | Adam        |        |
| 2.06 ADMINISTRATION                                                      |   | Amy         |        |