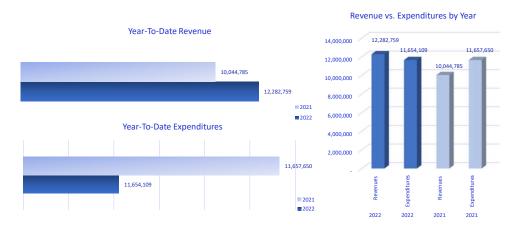

| 2.02 FINANCE                                                             |   |             |        |
|--------------------------------------------------------------------------|---|-------------|--------|
| A. Finance Report – Requesting Board review and accept the year-to-date  | 2 | Accept/     | Agency |
| finance report (attached).                                               |   | Matt        |        |
| Action Requested: Accept                                                 |   |             |        |
| B. Five-Year Forecast – Requesting Board review of the updated Five-Year | 2 | Discussion/ | Agency |
| Forecast (attached).                                                     |   | Matt        |        |
| Action Requested: Discussion/Information                                 |   |             |        |
| 2.03 COMMUNITY HEALTH                                                    |   | Jen         |        |
| 2.04 ENVIRONMENTAL HEALTH                                                |   | Dustin      |        |
| 2.05 PREVENTATIVE HEALTH                                                 |   | Adam        |        |
| 2.06 ADMINISTRATION                                                      |   | Amy         |        |