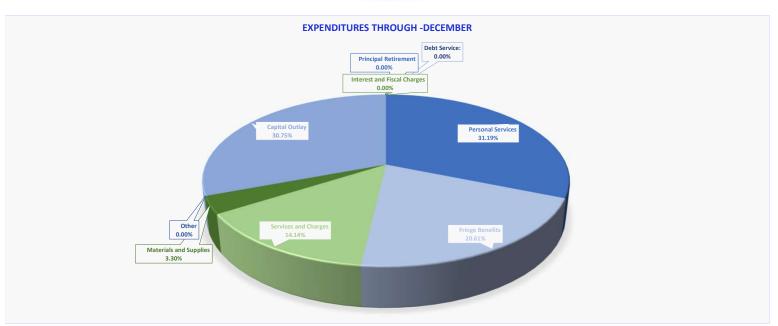

| 2.02 FINANCE                                                             |   |             |        |
|--------------------------------------------------------------------------|---|-------------|--------|
| A. Finance Report – Requesting Board review and accept the year-to-date  | 2 | Accept/     | Agency |
| finance report (attached).                                               |   | Matt        |        |
| Action Requested: Accept                                                 |   |             |        |
| B. Five-Year Forecast – Requesting Board review of the updated Five-Year | 2 | Discussion/ | Agency |
| Forecast (attached).                                                     |   | Matt        |        |
| Action Requested: Discussion/Information                                 |   |             |        |
| 2.03 COMMUNITY HEALTH                                                    |   | Jen         |        |
| 2.04 ENVIRONMENTAL HEALTH                                                |   | Dustin      |        |
| 2.05 PREVENTATIVE HEALTH                                                 |   | Adam        |        |
| 2.06 ADMINISTRATION                                                      |   | Amy         |        |