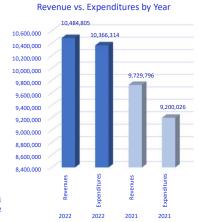

| 2.02 FINANCE                                                             |   |             |        |
|--------------------------------------------------------------------------|---|-------------|--------|
| A. Finance Report – Requesting Board review and accept the year-to-date  | 2 | Accept/     | Agency |
| finance report (attached).                                               |   | Matt        |        |
| Action Requested: Accept                                                 |   |             |        |
| B. Five-Year Forecast – Requesting Board review of the updated Five-Year | 2 | Discussion/ | Agency |
| Forecast (attached).                                                     |   | Matt        |        |
| Action Requested: Discussion/Information                                 |   |             |        |
| 2.03 COMMUNITY HEALTH                                                    |   | Jen         |        |
| 2.04 ENVIRONMENTAL HEALTH                                                |   | Dustin      |        |
| 2.05 PREVENTATIVE HEALTH                                                 |   | Adam        |        |
| 2.06 ADMINISTRATION                                                      |   | Amy         |        |