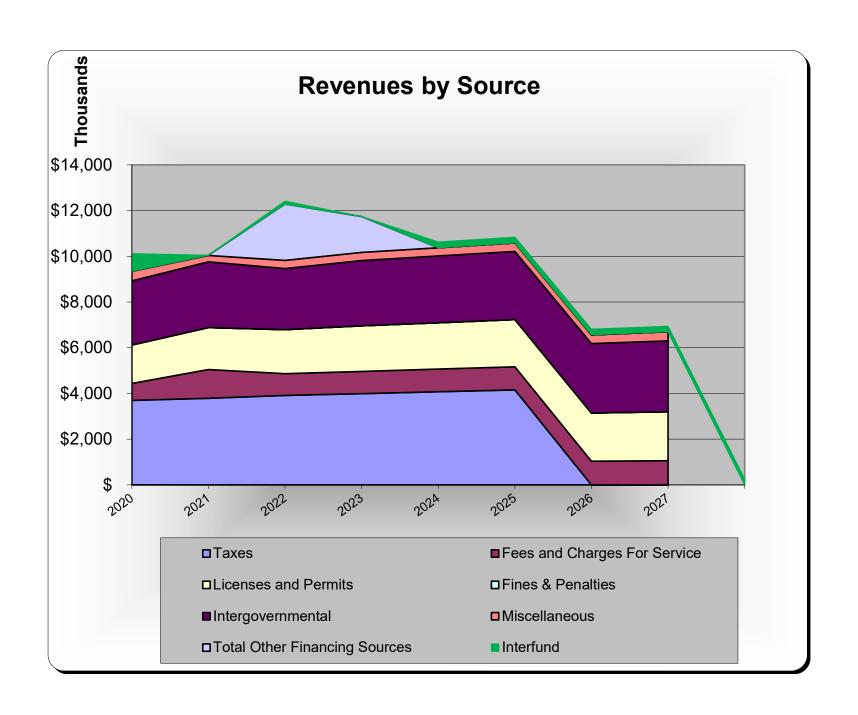

## **Delaware Public Health District**

Delaware County, Ohio

Schedule of Revenues, Expenditures and Changes in Fund Balances
For the Fiscal Years Ended June 30, 2020, 2021 and 2022 Actual;
Forecasted Fiscal Years Ending June 30, 2023 Through 2027
FY22 Unaudited