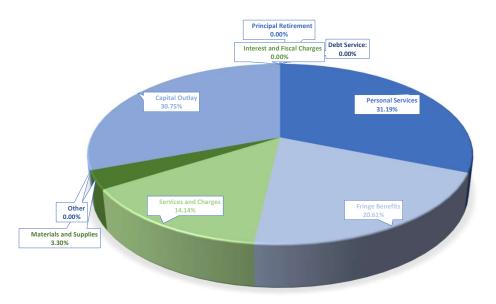

## **Delaware Public Health District**

Delaware County, Ohio

Schedule of Revenues, Expenditures and Changes in Fund Balances
For the Fiscal Years Ended June 30, 2020, 2021 and 2022 Actual;
Forecasted Fiscal Years Ending June 30, 2023 Through 2027
FY22 Unaudited