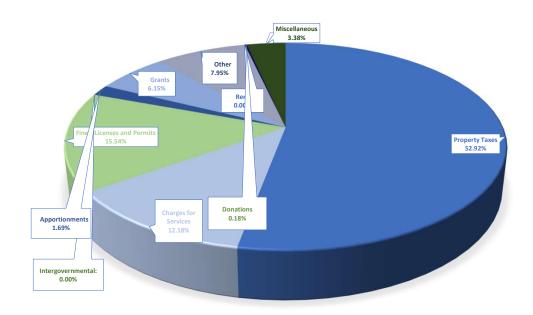

## **Delaware Public Health District**

Delaware County, Ohio

Schedule of Revenues, Expenditures and Changes in Fund Balances
For the Fiscal Years Ended June 30, 2020, 2021 and 2022 Actual;
Forecasted Fiscal Years Ending June 30, 2023 Through 2027
FY22 Unaudited