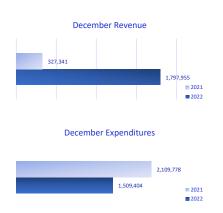

| 2.02 FINANCE                                                             |   |             |        |
|--------------------------------------------------------------------------|---|-------------|--------|
| A. Finance Report – Requesting Board review and accept the year-to-date  | 2 | Accept/     | Agency |
| finance report (attached).                                               |   | Matt        |        |
| Action Requested: Accept                                                 |   |             |        |
| B. Five-Year Forecast – Requesting Board review of the updated Five-Year | 2 | Discussion/ | Agency |
| Forecast (attached).                                                     |   | Matt        |        |
| Action Requested: Discussion/Information                                 |   |             |        |
| 2.03 COMMUNITY HEALTH                                                    |   | Jen         |        |
| 2.04 ENVIRONMENTAL HEALTH                                                |   | Dustin      |        |
| 2.05 PREVENTATIVE HEALTH                                                 |   | Adam        |        |
| 2.06 ADMINISTRATION                                                      |   | Amy         |        |