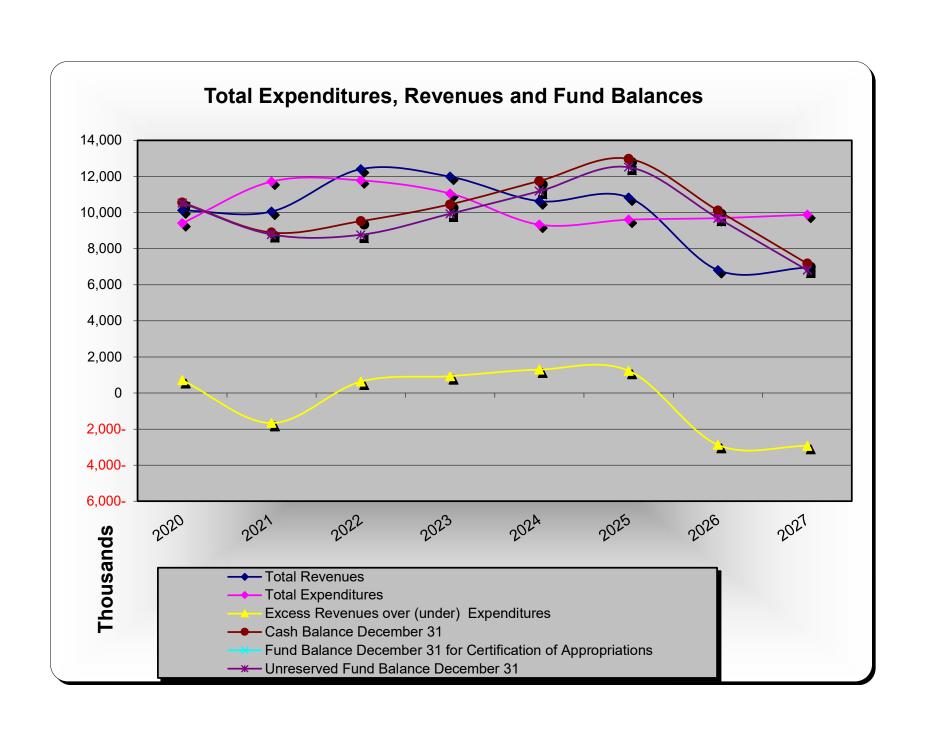

## **Delaware Public Health District**

Delaware County, Ohio

Schedule of Revenues, Expenditures and Changes in Fund Balances
For the Fiscal Years Ended June 30, 2020, 2021 and 2022 Actual;
Forecasted Fiscal Years Ending June 30, 2023 Through 2027
FY22 Unaudited