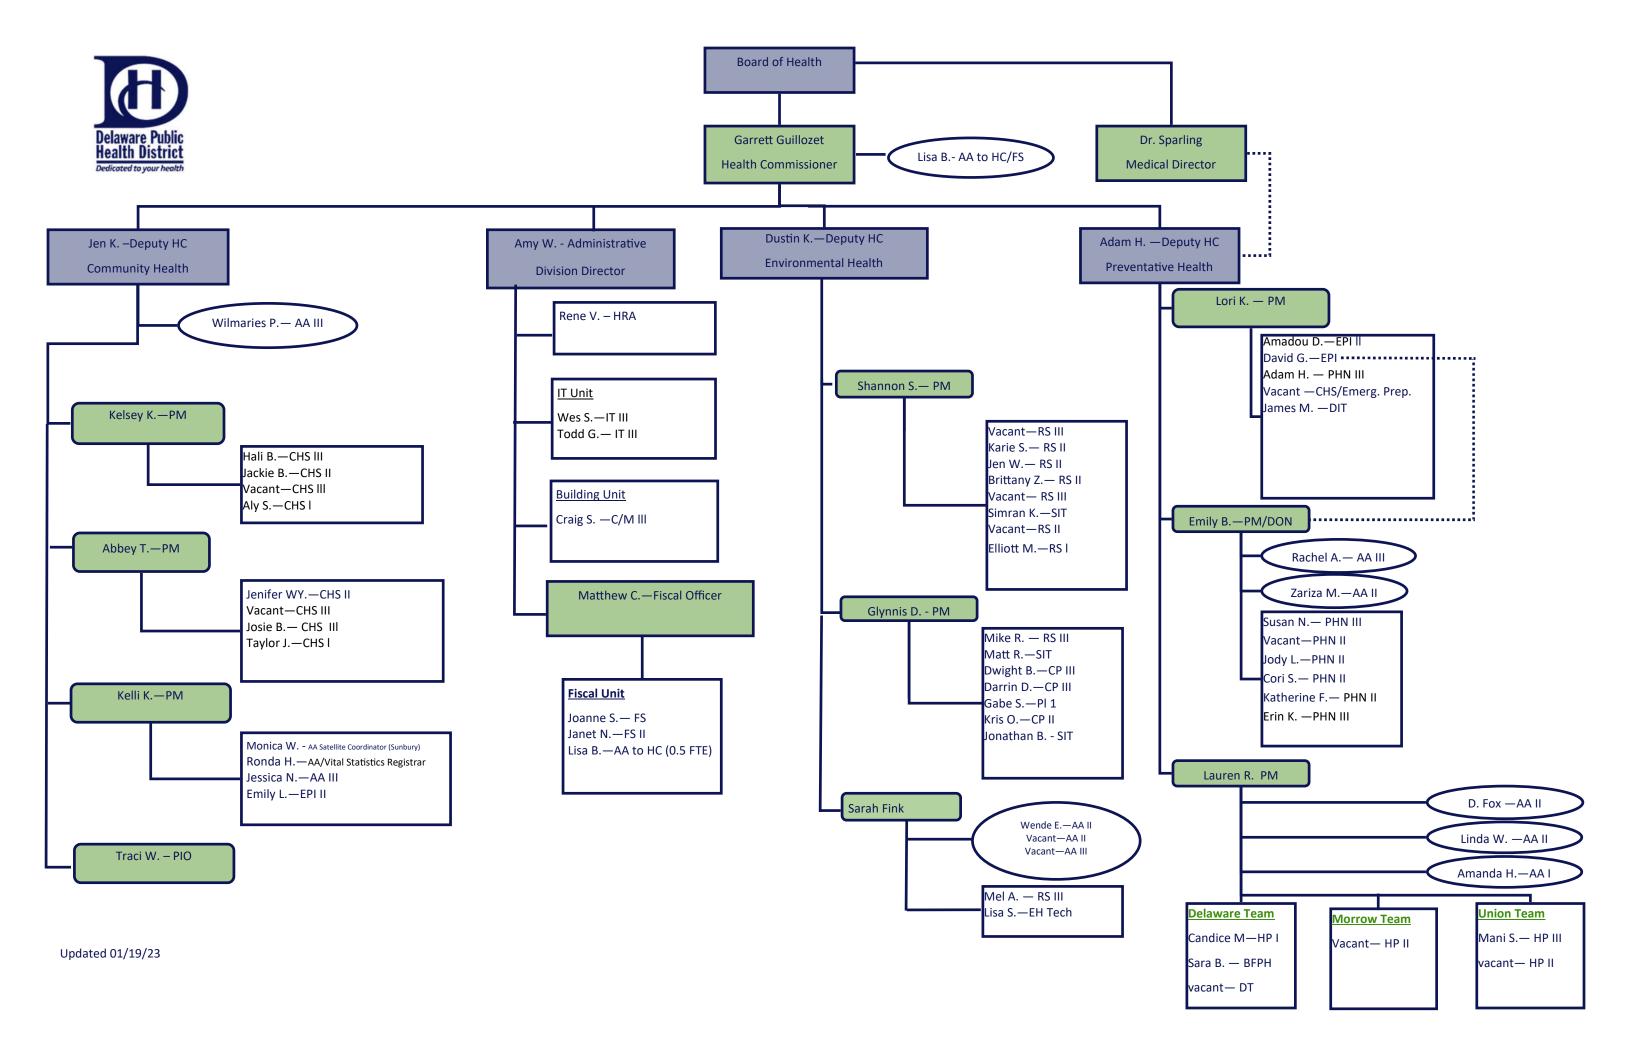

| education credits. Expenses include registration fee (\$90.00). Agenda is included.  Action: Requested - Consent approval |   |                  |        |
|---------------------------------------------------------------------------------------------------------------------------|---|------------------|--------|
| 6.025 SALARY SCALE/POLICIES/BENEFITS                                                                                      |   |                  |        |
| A. Table of Organization – Attached is a copy of the updated Table of Organization. Information Only                      | 0 | Info/<br>Garrett | Agency |