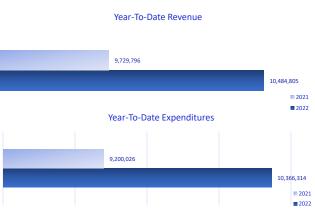

| 2.02 FINANCE                                                             |   |             |        |
|--------------------------------------------------------------------------|---|-------------|--------|
| A. Finance Report – Requesting Board review and accept the year-to-date  | 2 | Accept/     | Agency |
| finance report (attached).                                               |   | Matt        |        |
| Action Requested: Accept                                                 |   |             |        |
| B. Five-Year Forecast – Requesting Board review of the updated Five-Year | 2 | Discussion/ | Agency |
| Forecast (attached).                                                     |   | Matt        |        |
| Action Requested: Discussion/Information                                 |   |             |        |
| 2.03 COMMUNITY HEALTH                                                    |   | Jen         |        |
| 2.04 ENVIRONMENTAL HEALTH                                                |   | Dustin      |        |
| 2.05 PREVENTATIVE HEALTH                                                 |   | Adam        |        |
| 2.06 ADMINISTRATION                                                      |   | Amy         |        |