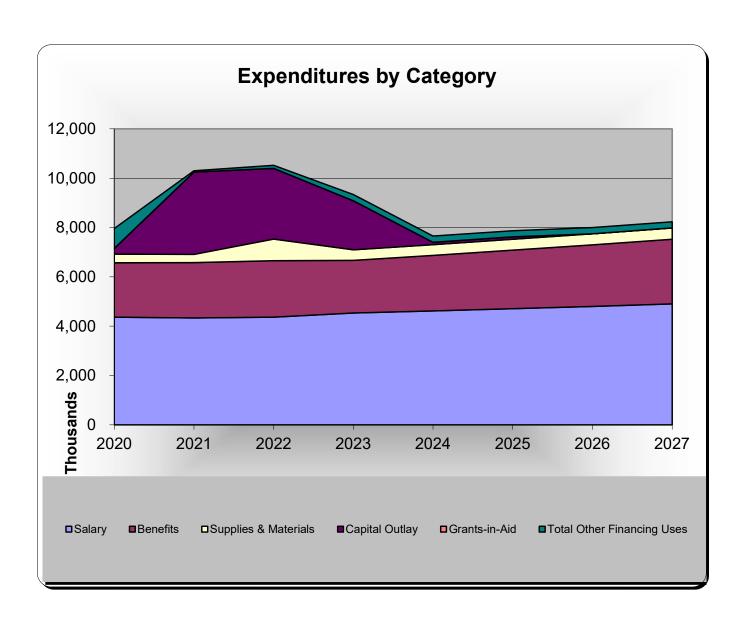

## **Delaware Public Health District**

Delaware County, Ohio

Schedule of Revenues, Expenditures and Changes in Fund Balances
For the Fiscal Years Ended June 30, 2020, 2021 and 2022 Actual;
Forecasted Fiscal Years Ending June 30, 2023 Through 2027
FY22 Unaudited