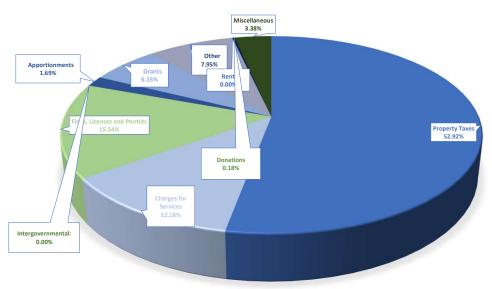

| 2.02 FINANCE                                                             |   |             |        |
|--------------------------------------------------------------------------|---|-------------|--------|
| A. Finance Report – Requesting Board review and accept the year-to-date  | 2 | Accept/     | Agency |
| finance report (attached).                                               |   | Matt        |        |
| Action Requested: Accept                                                 |   |             |        |
| B. Five-Year Forecast – Requesting Board review of the updated Five-Year | 2 | Discussion/ | Agency |
| Forecast (attached).                                                     |   | Matt        |        |
| Action Requested: Discussion/Information                                 |   |             |        |
| 2.03 COMMUNITY HEALTH                                                    |   | Jen         |        |
| 2.04 ENVIRONMENTAL HEALTH                                                |   | Dustin      |        |
| 2.05 PREVENTATIVE HEALTH                                                 |   | Adam        |        |
| 2.06 ADMINISTRATION                                                      |   | Amy         |        |