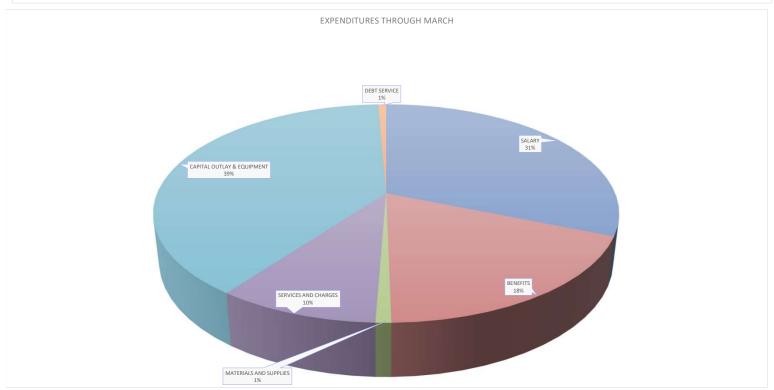

#### 2.02 FINANCE

**A. Finance Report** – Requested Board review and accept the year-to-date finance report. A copy of the year-to-date finance report was provided to the Board.

PMT: Agency

Mr. Hatfield moved to accept the year-to-date finance report. Mr. Tiberi seconded the motion. The motion carried unanimously.