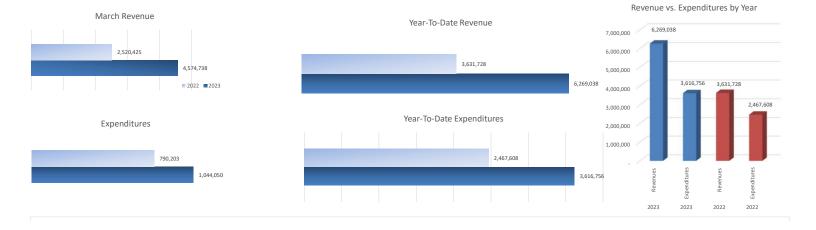

#### 2.02 FINANCE

**A. Finance Report** – Requested Board review and accept the year-to-date finance report. A copy of the year-to-date finance report was provided to the Board.

PMT: Agency

Mr. Hatfield moved to accept the year-to-date finance report. Mr. Tiberi seconded the motion. The motion carried unanimously.