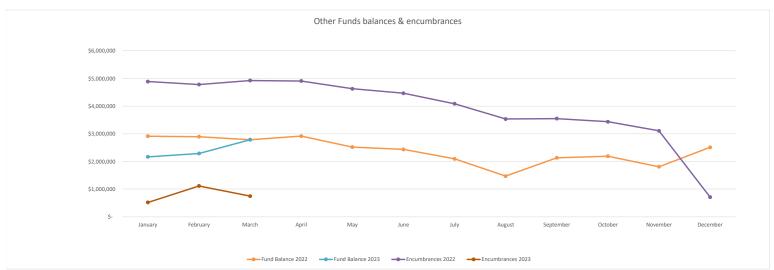

fers) |   |   |   |   |  |  |  |  |  |  |
|-------------------------------------------|---|---|---|---|--|--|--|--|--|--|
| 70551505                                  | - | - | - | - |  |  |  |  |  |  |
| 71851528                                  | - | - | - | - |  |  |  |  |  |  |
| 71651529                                  | - | - | - |   |  |  |  |  |  |  |

Total 2023 Year-To-Date Revenues Total 2023 Year-To-Date Expenditures

3,631,728 Total 2022 Year-To-Date Revenues 2,467,608 Total 2022 Year-To-Date Expenditu 6,269,038

3/31/2023-Special Revenue, Capital Project Encumbrances and Debt Service Funds Cash Balance \$2,785,001 \$747,363

Overall: Revenues: Revenues are 173% of 2022 level

Expenditures: Expenses are 147% of 2022 level

Total Cash Balance \$12,174,214 \$ 2,798,721











| Program | Mosquito Grant |
|---------|----------------|
| Fund    | TBD            |

**UPDATED REVENUE BUDGET** 

INTERGOVERNMENTAL REVENUE 4530 - STATE GRANTS A \$ 24,130.00

\$ 24,130.00 TOTAL REVENUE

| AMENDED APPROPRIATION REQUEST                                                    | CURRENT |     |   |               |                              | AMENDED                               |              |
|----------------------------------------------------------------------------------|---------|-----|---|---------------|------------------------------|---------------------------------------|--------------|
| ACCOUNT                                                                          | 2023    | _   |   |               |                              | 2023