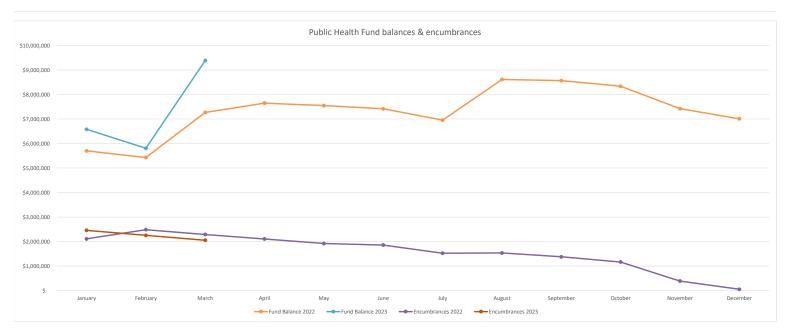

#### 2.02 FINANCE

**A. Finance Report** – Requested Board review and accept the year-to-date finance report. A copy of the year-to-date finance report was provided to the Board.

PMT: Agency

Mr. Hatfield moved to accept the year-to-date finance report. Mr. Tiberi seconded the motion. The motion carried unanimously.