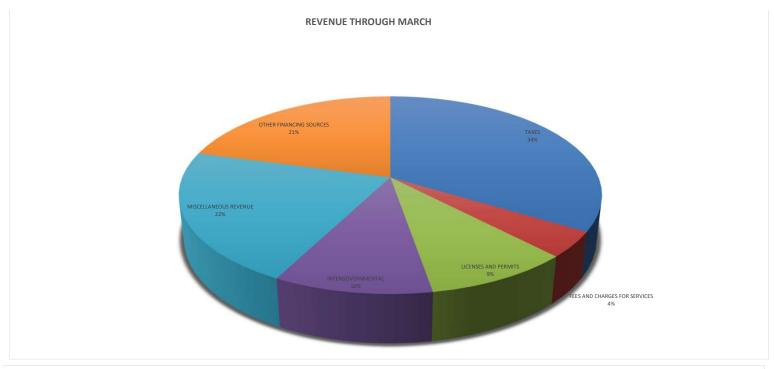

#### 2.02 FINANCE

**A. Finance Report** – Requested Board review and accept the year-to-date finance report. A copy of the year-to-date finance report was provided to the Board.

PMT: Agency

Mr. Hatfield moved to accept the year-to-date finance report. Mr. Tiberi seconded the motion. The motion carried unanimously.